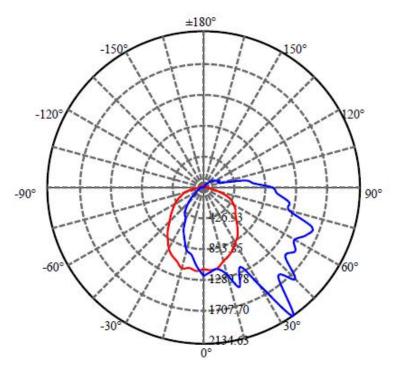

### **Luminous Intensity Distribution Diagram**

Light Distribution Curve [Unit:cd]

C0/C180: C90/C270:

Field angle(10%Imax):C0/180Left:84.0 Right:82.7

:C90/270Left:59.4 Right:131.2

Beam Angle(50%Imax):C0/180Left:52.3 Right:51.8 :C90/270Left:25.8 Right:98.7

### Lux distance Curve

Max , Ave Beam angle of C90plane128.81