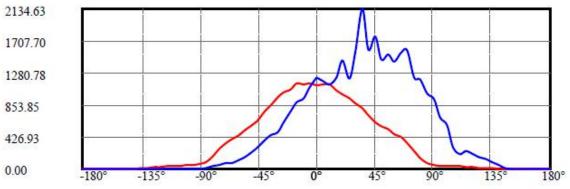

### Zonal flux distribution table

| γ(°)  | Average I(cd) | Zonal F(lm) | Sum F(lm) | Eff Flux(%) | Eff Sum(%) |
|-------|---------------|-------------|-----------|-------------|------------|
| 0.0   | 1190.558      | .000        | .000      | .000%       | .000%      |
| 5.0   | 1148.977      | 27.968      | 27.968    | .605%       | .605%      |
| 10.0  | 1094.146      | 80.244      | 108.212   | 1.736%      | 2.341%     |
| 15.0  | 1043.934      | 126.830     | 235.042   | 2.743%      | 5.084%     |
| 20.0  | 1040.415      | 171.780     | 406.821   | 3.716%      | 8.800%     |
| 25.0  | 991.701       | 213.131     | 619.953   | 4.610%      | 13.410%    |
| 30.0  | 947.344       | 245.388     | 865.340   | 5.308%      | 18.718%    |
| 35.0  | 958.038       | 280.581     | 1145.921  | 6.069%      | 24.787%    |
| 40.0  | 853.764       | 302.285     | 1448.206  | 6.539%      | 31.326%    |
| 45.0  | 818.507       | 309.635     | 1757.841  | 6.698%      | 38.024%    |
| 50.0  | 772.899       | 321.567     | 2079.408  | 6.956%      | 44.979%    |
| 55.0  | 686.178       | 317.252     | 2396.660  | 6.862%      | 51.842%    |
| 60.0  | 623.691       | 302.773     | 2699.432  | 6.549%      | 58.391%    |
| 65.0  | 580.585       | 292.762     | 2992.194  | 6.333%      | 64.724%    |
| 70.0  | 524.640       | 279.850     | 3272.044  | 6.053%      | 70.777%    |
| 75.0  | 466.689       | 259.118     | 3531.162  | 5.605%      | 76.382%    |
| 80.0  | 395.597       | 230.724     | 3761.885  | 4.991%      | 81.373%    |
| 85.0  | 334.581       | 198.407     | 3960.292  | 4.292%      | 85.664%    |
| 90.0  | 278.787       | 167.945     | 4128.237  | 3.633%      | 89.297%    |
| 95.0  | 227.159       | 138.532     | 4266.769  | 2.997%      | 92.294%    |
| 100.0 | 176.190       | 109.600     | 4376.369  | 2.371%      | 94.665%    |
| 105.0 | 100.576       | 74.055      | 4450.424  | 1.602%      | 96.266%    |
| 110.0 | 77.044        | 46.427      | 4496.851  | 1.004%      | 97.271%    |
| 115.0 | 68.728        | 36.910      | 4533.761  | .798%       | 98.069%    |
| 120.0 | 54.419        | 29.937      | 4563.698  | .648%       | 98.717%    |
| 125.0 | 41.622        | 22.199      | 4585.897  | .480%       | 99.197%    |
| 130.0 | 31.202        | 15.834      | 4601.732  | .343%       | 99.539%    |
| 135.0 | 21.209        | 10.591      | 4612.322  | .229%       | 99.768%    |
| 140.0 | 10.721        | 5.912       | 4618.234  | .128%       | 99.896%    |
| 145.0 | 4.371         | 2.518       | 4620.752  | .054%       | 99.951%    |
| 150.0 | 1.787         | .907        | 4621.659  | .020%       | 99.970%    |
| 155.0 | 1.663         | .437        | 4622.096  | .009%       | 99.980%    |
| 160.0 | 1.595         | .342        | 4622.438  | .007%       | 99.987%    |
| 165.0 | 1.595         | .263        | 4622.700  | .006%       | 99.993%    |
| 170.0 | 1.526         | .185        | 4622.885  | .004%       | 99.997%    |
| 175.0 | 1.553         | .110        | 4622.996  | .002%       | 99.999%    |
| 180.0 | 1.567         | .037        | 4623.033  | .001%       | 100.000%   |