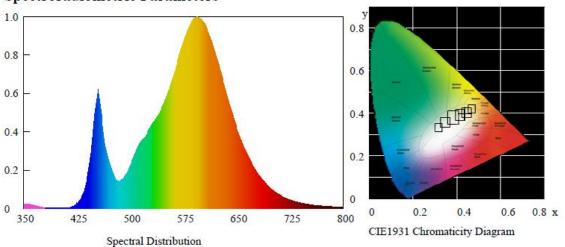

### Spectroradiometric Parameters

Chromaticity Coordinates: x=0.4356 y=0.4003 u'=0.2513 v'=0.5197

Correlated Color Temperature: 2992 K Dominant Wavelength: 582.0 nm(E)

Luminous Flux: 4624.079 lm Purity: 0.5104

Chromaticity Difference: -0.0013Duv Peak Wavelength: 555.5 nm

Color Ratio: Kr=45.7% Kg=48.1% Kb=6.2%

Bandwidth: 167.9nm Radiant Flux: 13.463 W

Rendering Index: Ra=72.5

R1=69 R2=86 R3=93 R4=66 R5=69 R6=81 R8=40 R7=75

R9=-35 R10=68 R11=62 R12=56 R13=74 R14=97 R15=61

#### **Electric Parameters**

Voltage: 120.08 V Current: 0.329 A Power Factor: 0.994 Power: 39.23 W

Luminous Efficacy: 117.871 lm/W