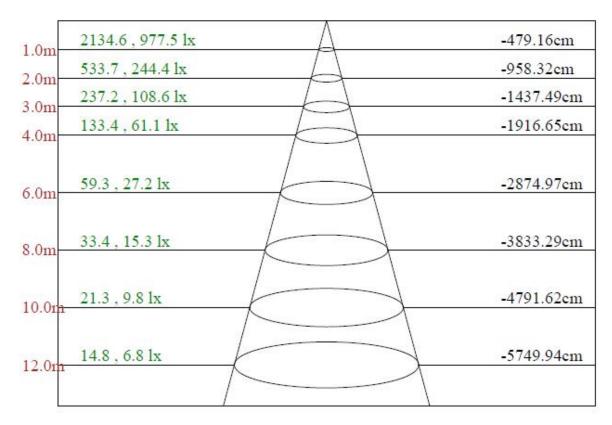

| .020%       | 99.970%    |
| 155.0 | 1.663         | .437        | 4622.096  | .009%       | 99.980%    |
| 160.0 | 1.595         | .342        | 4622.438  | .007%       | 99.987%    |
| 165.0 | 1.595         | .263        | 4622.700  | .006%       | 99.993%    |
| 170.0 | 1.526         | .185        | 4622.885  | .004%       | 99.997%    |
| 175.0 | 1.553         | .110        | 4622.996  | .002%       | 99.999%    |
| 180.0 | 1.567         | .037        | 4623.033  | .001%       | 100.000%   |



### **Luminous Intensity Distribution Diagram**

Light Distribution Curve [Unit:cd]





C0/C180: C90/C270:

Field angle(10%Imax):C0/180Left:84.0 Right:82.7

:C90/270Left:59.4 Right:131.2

Beam Angle(50%Imax):C0/180Left:52.3 Right:51.8 :C90/270Left:25.8 Right:98.7



### Lux distance Curve



Max , Ave Beam angle of C90plane128.81



## **Luminous Intensity Distribution Data**

| C/y(°)                       | 0.0                      | 5.0