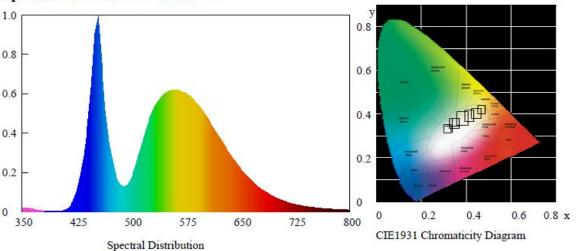

### Spectroradiometric Parameters

Chromaticity Coordinates: x=0.3360 y=0.3490 u'=0.2063 v'=0.4820

Correlated Color Temperature: 5358 K Dominant Wavelength: 560.0 nm(E)

Luminous Flux: 4885.531 lm Purity: 0.0553

Chromaticity Difference: 0.0025Duv Peak Wavelength: 445.8 nm

Color Ratio: Kr=31.6% Kg=60.1% Kb=8.3%

Bandwidth: -444nm Radiant Flux: 20.273 W

Rendering Index: Ra=72.2

R1=69 R2=78 R3=82 R4=70 R5=69 R6=68 R7=83 R8=58

R9=26 R10=45 R11=64 R12=39 R13=72 R14=89 R15=66

#### **Electric Parameters**

Voltage: 120.07 V Current: 0.339 A Power Factor: 0.994 Power: 40.48 W

Luminous Efficacy: 120.69 lm/W